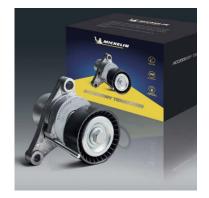

#### Accessory Tensioner for Passenger Cars FMMT08708

- Strictly follow OE standards to ensure the specific damping and torque of each product. guarantee the stability of system operation to the greatest extent.
- Also available for commercial vehicles.