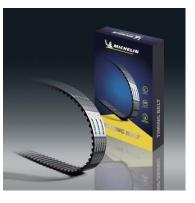

Timing Belt for Passenger Cars 117RU22

• High performance HNBR materials and highstrength glass cord, ensure the accurate operation and long service life.