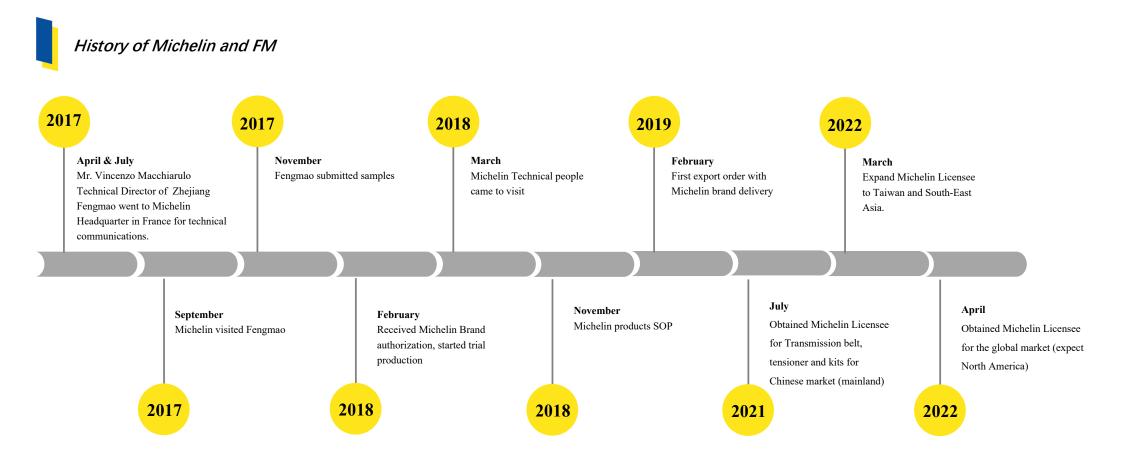

# Michelin Personal Mobility

Drive Belt Applications





#### History of Michelin and FM



# **Authorization Letter**







# **Brief introduction of FM**

Zhejiang Fengmao Technology Co., Ltd. is committed to the research and development, production and sales of precision rubber parts. Its products mainly invove automotive transmission system, fluid pipeline system and sealing system, which are applied in automotive, industrial machinery, household appliances and sanitary etc. The company has more than 900 employees, including a professional technical development team of 100 people, with 2 PHD and 3 foreign experts. The company's leading products are automotive transmission belts, which has ranked first in the industry for three consecutive years. In 2021, the company was rated as the national Professional-Excelsior-Special-Innovation key "Little Giant" enterprise.

Three brands in transmission system



S