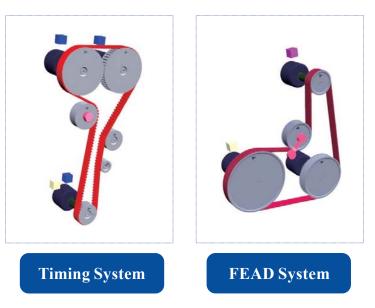

#### Features

• FEAD system: low vibration, low slip rate, low abrasion, long lifetime, fuel saving and low noise.

• Timing system: low vibration, low noise, long lifetime and high wear resistance.

Simulation & Calculation: